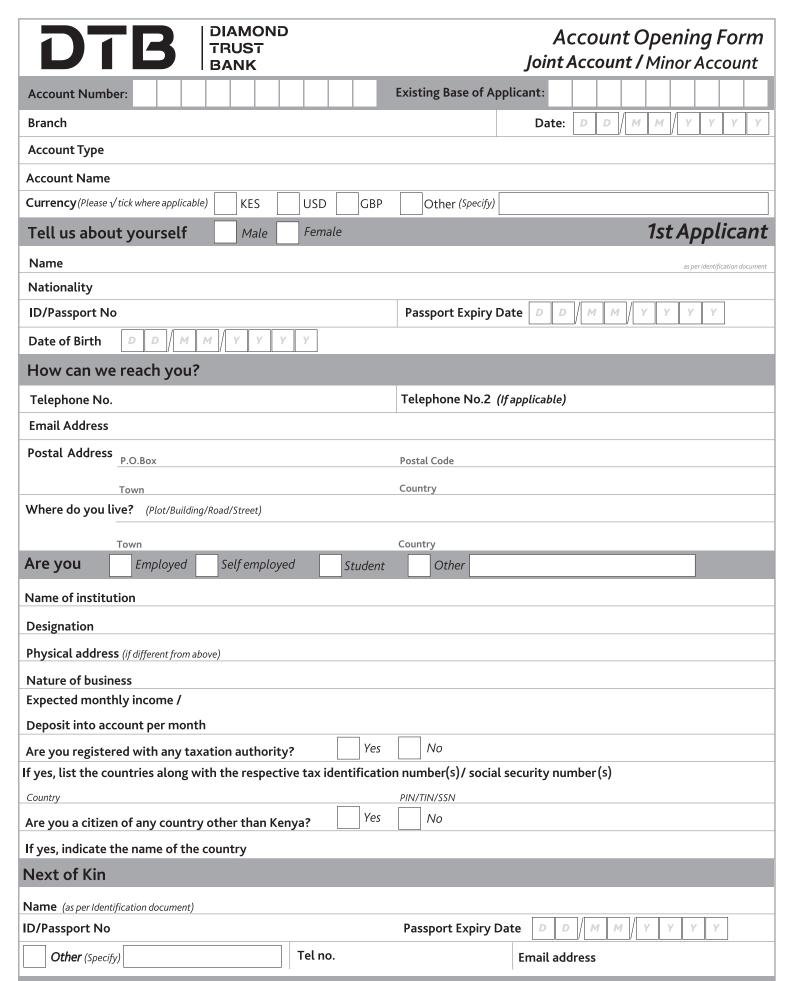

| Tell us about yourself                                                                                       | Male           | Female          |                       | 2nd Applicant                                                                                                                 |
|--------------------------------------------------------------------------------------------------------------|----------------|-----------------|-----------------------|-------------------------------------------------------------------------------------------------------------------------------|
| Name                                                                                                         |                |                 |                       | as per identification document                                                                                                |
| Nationality                                                                                                  |                |                 |                       |                                                                                                                               |
| ID/Passport No                                                                                               |                |                 | Passport Expiry Da    | te D D M M Y Y Y Y                                                                                                            |
| Date of Birth DD MM M                                                                                        | YYY            | Υ               |                       |                                                                                                                               |
| How can we reach you?                                                                                        |                |                 |                       |                                                                                                                               |
| Telephone No.                                                                                                |                |                 | Telephone No.2 (If    | applicable)                                                                                                                   |
| Email Address                                                                                                |                |                 |                       |                                                                                                                               |
| Postal Address P.O.Box                                                                                       |                |                 | Postal Code           |                                                                                                                               |
| Town                                                                                                         |                |                 | Country               |                                                                                                                               |
| Where do you live? (Plot/Building/Ro                                                                         | pad/Street)    |                 |                       |                                                                                                                               |
| Town                                                                                                         |                |                 | Country               |                                                                                                                               |
| Are you Employed                                                                                             | Self employe   | Student         | Other                 |                                                                                                                               |
| Limployed                                                                                                    | Jaeij employe  | Student Student | Other                 |                                                                                                                               |
| Name of institution                                                                                          |                |                 |                       |                                                                                                                               |
| Designation                                                                                                  |                |                 |                       |                                                                                                                               |
| Physical address (if different from above                                                                    | ·)             |                 |                       |                                                                                                                               |
| Nature of business                                                                                           |                |                 |                       |                                                                                                                               |
| Expected monthly income /                                                                                    |                |                 |                       |                                                                                                                               |
| Deposit into account per month                                                                               |                |                 |                       |                                                                                                                               |
| Are you registered with any taxation authority?  Yes No                                                      |                |                 |                       |                                                                                                                               |
| If yes, list the countries along with the respective tax identification number(s)/ social security number(s) |                |                 |                       |                                                                                                                               |
| Are you a citizen of any country other than Kenya?  Yes No                                                   |                |                 |                       |                                                                                                                               |
| Are you a citizen of any country other than Kenya?                                                           |                |                 |                       |                                                                                                                               |
| -                                                                                                            | unti y         |                 |                       |                                                                                                                               |
| Next of Kin                                                                                                  |                |                 |                       |                                                                                                                               |
| Name (as per Identification document)                                                                        |                |                 | Decree out Eveling De | <b>1</b>                                                                                                                      |
| ID/Passport No                                                                                               |                |                 | Passport Expiry Da    |                                                                                                                               |
| Other (Specify)                                                                                              |                | Tel no.         |                       | Email address                                                                                                                 |
| Person who has been entre                                                                                    |                |                 |                       | a country or jurisdiction                                                                                                     |
| Are you a politically exposed p                                                                              | erson (PEP*)   | )?              | Yes                   | No                                                                                                                            |
| 2. Are you associated with any po                                                                            | olitically exp | osed person     | Yes                   | No                                                                                                                            |
|                                                                                                              |                |                 |                       | ficials and other members of the disciplined forces; members of other or close business associate of a person referred above. |
| Tell us about yourself                                                                                       | Male           | Female          |                       | 3rd Applicant                                                                                                                 |
| Name                                                                                                         |                |                 |                       | as per identification document                                                                                                |
| Nationality                                                                                                  |                |                 |                       |                                                                                                                               |
| ID/Passport No                                                                                               |                |                 | Passport Expiry Da    | te D D M M Y Y Y                                                                                                              |
| Date of Birth                                                                                                | YYY            | Y               |                       |                                                                                                                               |
| How can we reach you?                                                                                        |                |                 |                       |                                                                                                                               |
| Telephone No.                                                                                                |                |                 | Telephone No.2 (If    | applicable)                                                                                                                   |